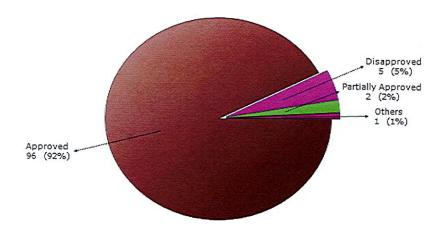

|  |  |  |
| Total                 | 88 | 88 | 79 | 104 |  | 34<br>359 |  |  |  |
| Reinspections         | 12 | 7  | 2  | 1   |  | 339       |  |  |  |

|            |         |         |         |         | Inspector Pay Out |         |
|------------|---------|---------|---------|---------|-------------------|---------|
| Building   | \$0     | \$0     | \$0     | \$0     |                   | \$0     |
| Electrical | \$2,169 | \$1,556 | \$2,020 | \$2,967 |                   | \$8,712 |
| Mechanical | \$1,380 | \$2,627 | \$2,071 | \$2,199 |                   | \$8,277 |
| Plumbing   | \$412   | \$437   | \$472   | \$800   |                   | \$2,121 |
| Total      | \$3,961 | \$4,620 | \$4,563 | \$5,965 |                   | \$2,121 |

Inspection Results (completed in April)





CHARTER TOWNSHIP OF SPRINGFIELD

CODE ENFORCEMENT REPORT

4/01/2024---4/30/2024

LETTERS POSTED/MAILED: 2

CASES RESOLVED: 4

SIGNS REMOVED: 20

DAYS WORKED: 11

**HOURS WORKED: 66** 

CODE ENFORCEMENT OFFICER: RAY L'ESPERANCE

| <- Totals |           | Oridnance Report 4-1-24 to 4-30-24 L'Esperance                                   |            |        |               |                  |               |
|-----------|-----------|----------------------------------------------------------------------------------|------------|--------|---------------|------------------|---------------|
| Number    | Category  | Complaint                                                                        | Opened     | Closed | Address       | Parcel Number    | Status        |
| EN240005  | COMPLAIN