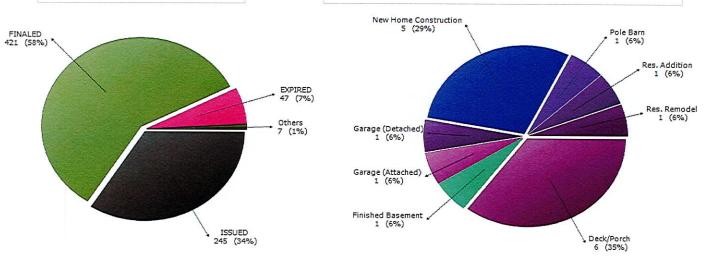

|  |  |  |
|--------------|-----------------------|----------|----------|----------|--|----------|--|--|--|
| Plan Review  | \$375                 | \$225    | \$1,590  | \$1,360  |  | \$3,550  |  |  |  |
| Building     | \$2,981               | \$3,210  | \$3,575  | \$15,448 |  | \$25,214 |  |  |  |
| Electrical   | \$3,549               | \$3,918  | \$4,157  | \$5,508  |  | \$17,132 |  |  |  |
| Mechanical   | \$4,820               | \$3,100  | \$3,615  | \$4,220  |  | \$15,755 |  |  |  |
| Plumbing     | \$416                 | \$525    | \$1,036  | \$1,199  |  | \$3,176  |  |  |  |
| Registration | \$255                 | \$150    | \$285    | \$270    |  | \$960    |  |  |  |
| Total        | \$12,396              | \$11,128 | \$14,258 | \$28,005 |  | \$65,787 |  |  |  |







| Jan | Feb | Mar | Apr | May | Jun | Jul | Aug | Sep | Oct | Nov | Dec | YTD Total | 1 |
|-----|-----|-----|-----|-----|-----|-----|-----|-----|-----|-----|-----|-----------|---|
|-----|-----|-----|-----|-----|-----|-----|-----|-----|-----|-----|-----|-----------|---|

| Inspections Completed |    |    |    |     |  |           |  |  |  |
|-----------------------|----|----|----|-----|--|-----------|--|--|--|
| Building              | 27 | 24 | 22 | 26  |  | 99        |  |  |  |
| Electrical            | 34 | 25 | 27 | 42  |  | 128       |  |  |  |
| Mechanical            | 19 | 31 | 23 | 25  |  | 98        |  |  |  |
| Plumbing              | 8  | 8  | 7  | 11  |  |           |  |  |  |
| Total                 | 88 | 88 | 79 | 104 |  | 34<br>359 |  |  |  |
| Reinspections         | 12 |