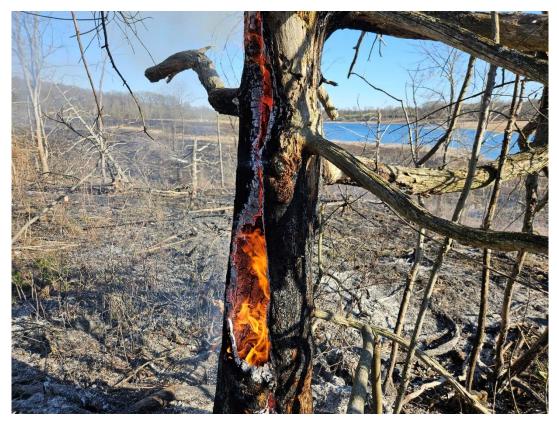

## **Old Business:**

- 1. Fire Department Update
  - a. Report from Chief Covey and Captain Strickland

Chief Covey and Captain Strickland led this discussion by stating that they have been in meetings with MDOT regarding I-75 and how dangerous the conditions are. Chief Covey stated that the response times for emergencies in that area have been significantly impacted with up to a 35-minute delay in response times. They stated that there has been no change in MDOT's plans. Chief Covey said that they did implement Independence Township as the 4<sup>th</sup> incident response department for I-75 incidents and this will help improve the response times in the construction stretch of the highway. Captain Strickland stated that Dixie Highway has been significantly impacted from the closures on I-75 and they are working on getting a temporary traffic light at Rattalee Lake Rd and Dixie Highway. Chief Covey stated that since his April 1<sup>st</sup> start date, he has had ample hands-on training with the Fire department and has attended multiple meetings.