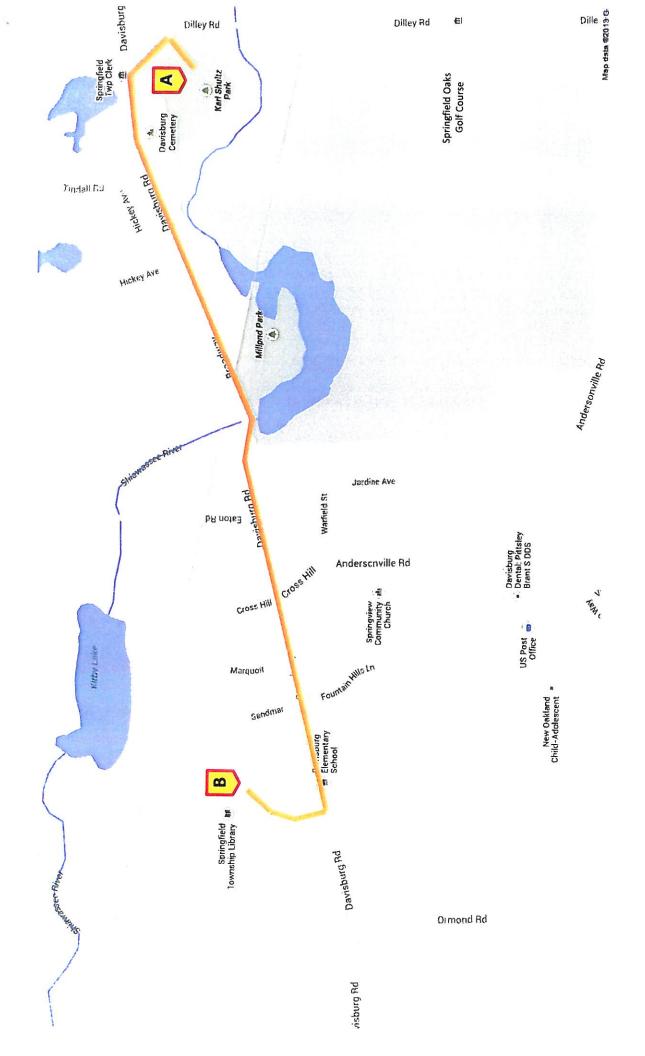

Close Dilley Road, Davisburg Road and Broadway between 8045 Dilley Road (Shultz Park) to 12000 Davisburg Road (Springfield Township Civic Center) from 11:45 a.m. to 1:00 p.m. on Saturday, September 21, 2013, for the purpose of holding a parade. (See attached map)